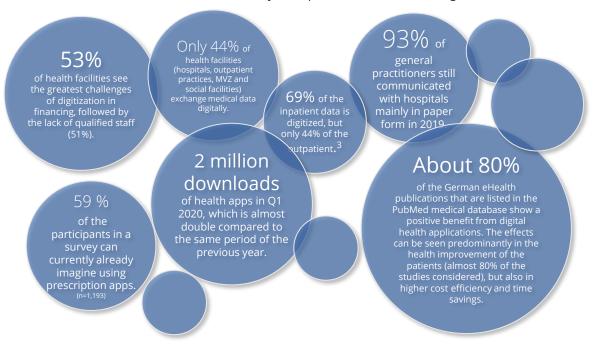

- But there is still a long way to go before systems of this type become standard in care, but a start has been made. There is already a wide range of products and possible applications in different stages of development.
- Often these are still isolated solutions. However, digital networking of the devices is a realistic scenario for the near future.
- How often these devices can be found in care workplaces is currently difficult to say. It lacks representative statistics that make generalizable statements about the spread of digital systems in care. However, there are some current surveys that provide at least some insight into this.

<sup>3 -</sup> KBV (PraxisBarometer Digitalisierung 2019), HIMSS (eHealth Trend Barometer)