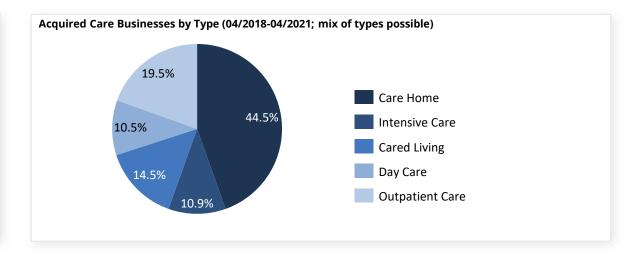

#### **MAJORITY OF TRANSACTIONS INCLUDE CARE HOMES**

- > The majority of over 144 transactions during April 2018 until April 2021 include a Care Home business and an estimate of 40,000+ care home beds have been traded.
- > The second most often segment included is Outpatient Care.
- > Transactions of Intensive Care business have been less in 2020 and beginning of 2021 compared to previous periods. Many companies suffered significantly from the pandemic; therefore, the reported profitability and achievable sale prices have not been attractive to the shareholders.