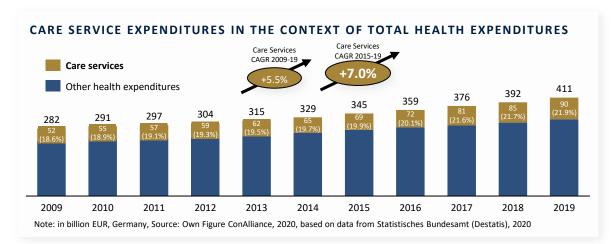

#### HISTORIC MARKET DEVELOPMENT

- Total German health expenditures accounted for 282 billion EUR in 2009 and increased to 411 billion EUR in 2019, i.e. growing by 3.9% CAGR (2009-19), whereas the subordinate care services market is representing approx. 90 billion EUR or 22% of the total German health care spending. It is among the third fastest growing subsegments at +7.0% CAGR (2015-19) and long-term +5.5% CAGR (2009-19).
- Hence the growth accelerated in recent years and segment is developing in excess of general health expenditures, consequently the share of care services as a percentage of total health expenditure is increasing steadily. Because of its almost independency of economic conditions, the care services market is a very stable and attractive market in terms of its overall risk profile. The social care system, which is characterized by a high level of regulation, can achieve reliable growth potential despite its bureaucratic hurdles.
- > Projected demographic changes will lead to a substantial future increase in the number of people in need of care ("PINOC"). The relevant elder population (67 years+) will increase from 16.2 mill. in 2020 to 19.0 mill. in 2030 and even 21.3 mill. in 2040. 1.2.3
- The number of care homes increased very steadily from 8.859 in 1999 to 15.380 in 2019 which corresponds to +73.6% on aggregate and the number of outpatient care providers from 10.820 to 14.688, corresponding to +35.7%. Despite this increase in supply, the occupancy rate in nursing homes increased to >90% on average, which indicates that the additional supply has been absorbed by the market demand easily.<sup>1</sup>
- Historically there was a shift from inpatient services to outpatient services. The market volume of outpatient services increased at 5.8% CAGR (2010-2020) from 11.1 billion EUR to 19.5 billion EUR.<sup>2</sup> The number of PINOCs living in "Living Groups" grew at +15.6% CAGR (2017-20) and corresponding to that, recipients of benefits according to § 38 A SGB XI ('Wohngruppenzuschlag') increased at approx. 15% CAGR.<sup>3</sup>
- The market volume of inpatient services increased at 3.1% CAGR (2015-20), representing 25.3 billion EUR in 2015 and 34.4 billion EUR in 2020.
- The care service providers can be segmented according to their service offering, i.e., inpatient care, living groups, assisted living, day care, ambulatory care, short-term care, intensive care, and others.