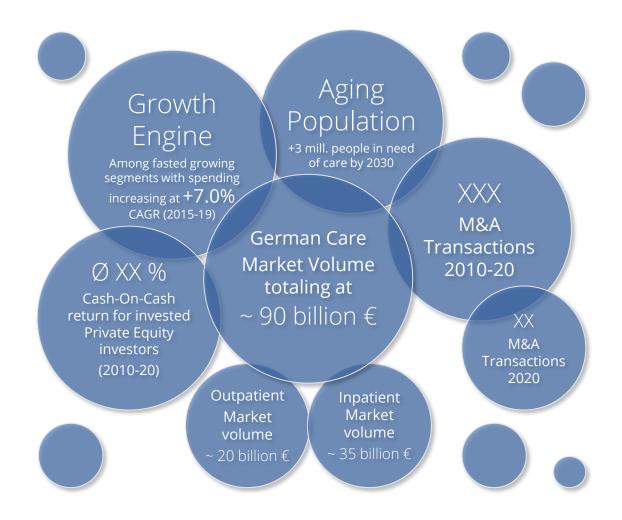

#### HISTORIC MARKET DEVELOPMENT

- Total German health expenditures accounted for 282 billion EUR in 2009 and increased to 411 billion EUR in 2019, i.e. growing by 3.9% CAGR (2009-19), whereas the subordinate care services market is representing approx. 90 billion EUR or 22% of the total German health care spending. It is among the third fastest growing subsegments at +7.0% CAGR (2015-19) and long-term +5.5% CAGR (2009-19).
- Hence the growth accelerated in recent years and segment is developing in excess of general health expenditures, consequently the share of care services as a percentage of total health expenditure is increasing steadily. Because of its almost independency of economic conditions, the care services market is a very stable and attractive market in terms of its overall risk profile. The social care system, which is characterized by a high level of regulation, can achieve reliable growth potential despite its bureaucratic hurdles.
- > Projected demographic changes will lead to a substantial future increase in the number of people in need of care ("PINOC"). The relevant elder population (67 years+) will increase from 16.2 mill. in 2020 to 19.0 mill. in 2030 and even 21.3 mill. in 2040. 1.2.3
- The number of care homes increased very steadily from 8.859 in 1999 to 15.380 in 2019 which corresponds to +73.6% on aggregate and the number of outpatient care providers from 10.820 to 14.688, corresponding to +35.7%. Despite this increase in supply, the occupancy rate in nursing homes increased to >90% on average, which indicates that the additional supply has been absorbed by the market demand easily.<sup>1</sup>
- Historically there was a shift from inpatient services to outpatient services. The market volume of outpatient services increased at 5.8% CAGR (2010-2020) from 11.1 billion EUR to 19.5 billion EUR.<sup>2</sup> The number of PINOCs living in "Living Groups" grew at +15.6% CAGR (2017-20) and corresponding to that, recipients of benefits according to § 38 A SGB XI ('Wohngruppenzuschlag') increased at approx. 15% CAGR.<sup>3</sup>
- The market volume of inpatient services increased at 3.1% CAGR (2015-20), representing 25.3 billion EUR in 2015 and 34.4 billion EUR in 2020.
- The care service providers can be segmented according to their service offering, i.e., inpatient care, living groups, assisted living, day care, ambulatory care, short-term care, intensive care, and others.

1) Source: Federal Statistical Office, Wiesbaden 2021; 2) Source: Handelsblatt, Pflegemarkt.com; 3) Source: Bundesgesundheitsministerium;

- The consolidation of the German inpatient care market and the outpatient intensive care market is already well advanced and is being driven by larger pan-European care providers and medium-sized private equity houses, as for example Ardian, Chequers Capital, Ergon Capital, Oaktree Capital, Nordic Capital and Waterland just to name a few.
- The consolidation of the outpatient care market is still undergoing. Family offices and smaller Private Equity investors have already invested in the area, but their holdings have not yet reached the critical size.